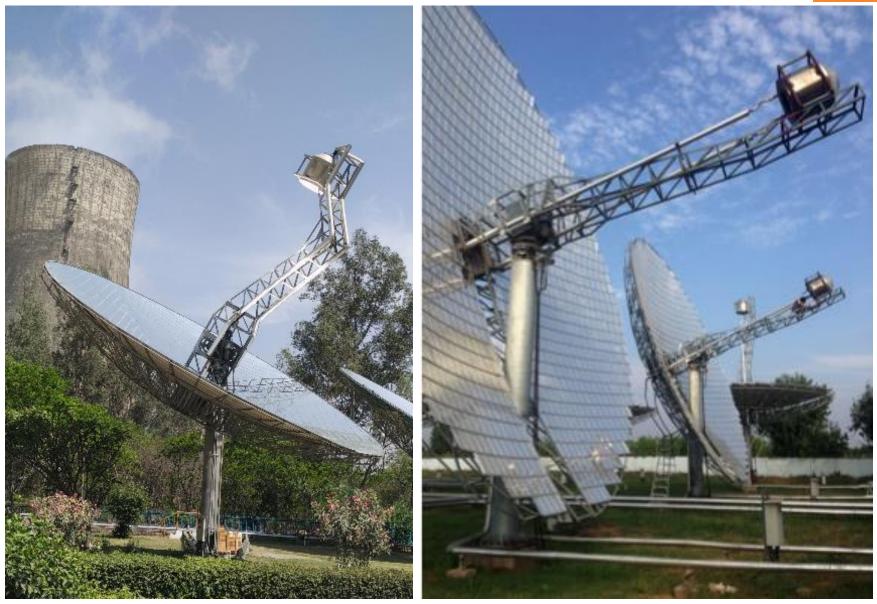

# MWS Paraboloid Solar Dish Concentrator 松

M95 Paraboloid Dish Concentrator: Peak Rating 40,000 kcals/hr

# MWS Solar Field<sup>TM</sup> For Reducing Fuel Consumption In Industries

- 1. Incoming Solar Radiation gets concentrated by high efficiency MWS Paraboloid Dish Concentrator onto a cavity receiver with minimum losses
- 2. The concentrated energy is heattransferred to various working fluids like hot water, Thermic Oils, etc.
- 3. Piping system routes energy from each receiver to end application for integration
- 4. Entire process is fully automated and dish tracks the Sun in two axis all year long