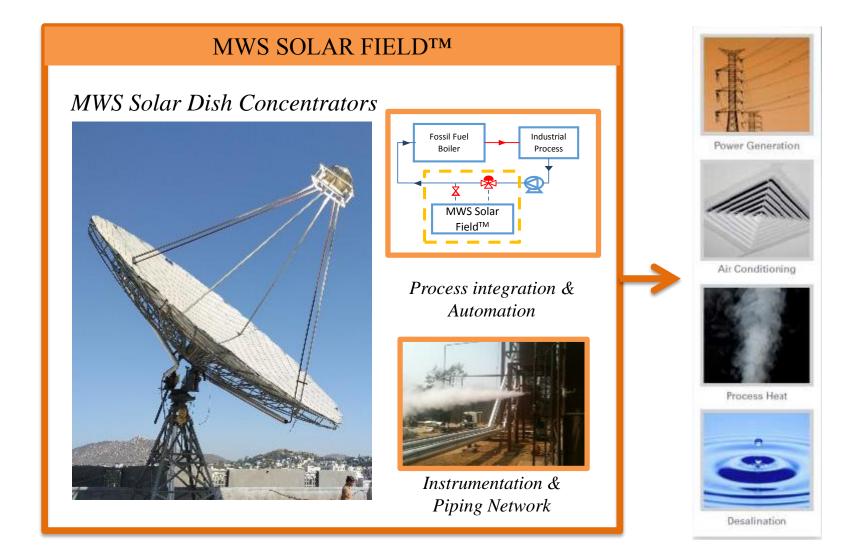

# Redefining Industrial Energy Generation MWS SOLAR FIELD

# MWS Solar Field<sup>TM</sup> For Reducing Fuel Consumption In Industries

- 1. Incoming Solar Radiation gets concentrated by high efficiency MWS Paraboloid Dish Concentrator onto a cavity receiver with minimum losses
- 2. The concentrated energy is heattransferred to various working fluids like hot water, Thermic Oils, etc.
- 3. Piping system routes energy from each receiver to end application for integration
- 4. Entire process is fully automated and dish tracks the Sun in two axis all year long

# MWS Solar Field Solution Is An Integrated Approach For Displacing Fossil Fuels For Process Heating