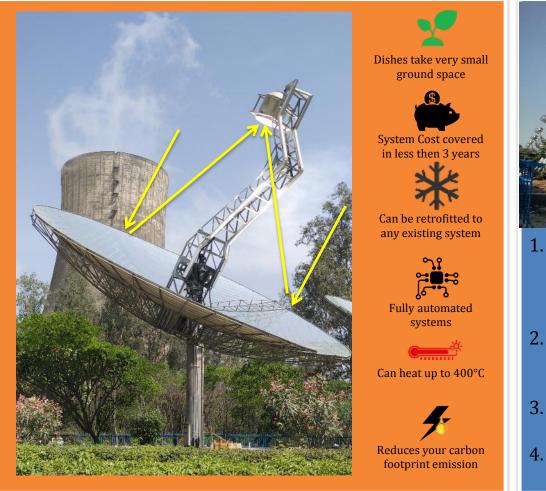

# MWS Solar Field<sup>TM</sup> For Reducing Fuel Consumption In Industries

- 1. Incoming Solar Radiation gets concentrated by high efficiency MWS Paraboloid Dish Concentrator onto a cavity receiver with minimum losses
- 2. The concentrated energy is heattransferred to various working fluids like hot water, Thermic Oils, etc.
- 3. Piping system routes energy from each receiver to end application for integration
- 4. Entire process is fully automated and dish tracks the Sun in two axis all year long

#### **Reducing Industrial Carbon Footprint**

# MWS Solar Field Solution Is An Integrated Approach For Displacing Fossil Fuels For Process Heating

# MWS Solar Field<sup>TM</sup> Is Non-Invasive And Seamlessly Integrated To Existing Process Heating Circuits

# Direct Integration

- No impact on customer processes
- Back-ended integration
- Full automation, controls and safety implemented in Solar Field

| Industry                  | Working Fluids    | Temperature<br>Range |
|---------------------------|-------------------|----------------------|
| Pharmaceutical            | Steam, Air        | 80°C - 230°C         |
| Textile industry          | Water, Steam      | 60°C - 150°C         |
| Chemical Industry         | Steam, Air        | 80°C - 320°C         |
| Pulp & Paper<br>Industry  | Steam             | Up to185°C           |
| Food Industry             | Steam Thermic Oil | 80°C - 280°C         |
| Automobile Industry       | Water, Steam      | 60°C - 200°C         |
| Air Conditioning<br>(VAM) | Water, Steam      | 60°C - 150°C         |