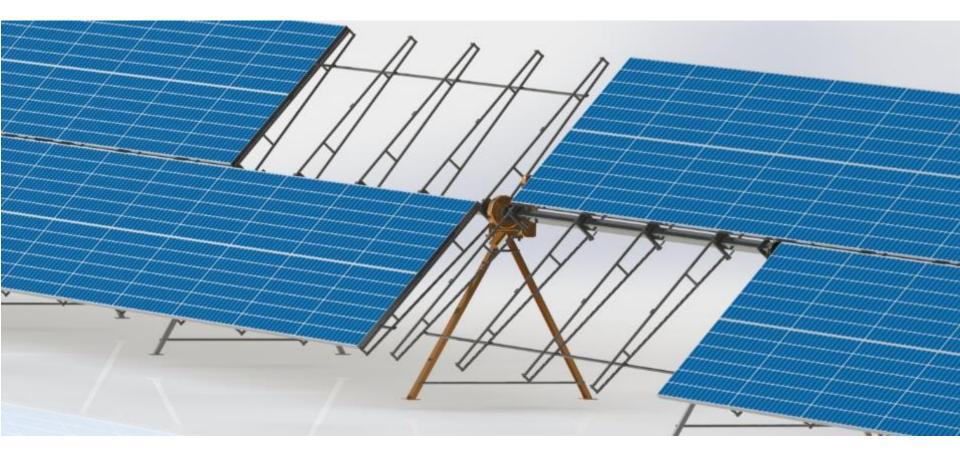

# MWS SmarTrack<sup>TM</sup> - For High Yield Utility Scale Solar Power Plants

| Tracking Technology | Horizontal single axis gravity-balanced tracker with independent rows                                                                                   |  |
|---------------------|---------------------------------------------------------------------------------------------------------------------------------------------------------|--|
| Tracking Range      | <u>+</u> 60deg                                                                                                                                          |  |
| Control System      | Fully Automated Self powered Row Control Unit (RCU) per tracker and one Master Control Unit (MCU) per 20 RCU for high field reliability and contingency |  |
| Drive System        | Self-locking gear, both AC and DC motor options available                                                                                               |  |
| DC Capacity         | 32 kWp per tracker row; Configurable                                                                                                                    |  |
| Power Consumption   | No grid power required                                                                                                                                  |  |
| Installation        | Rapid field assembly with no onsite welding                                                                                                             |  |
| Foundation Type     | Driven pier/concrete pile to withstand 200 km/hr winds                                                                                                  |  |
|                     | 3X5 block of panels<br>in landscape mode                                                                                                                |  |
|                     | 2X8 block of panels No Maintenance Self Powered East-<br>Long Life of Tracker West Tracker                                                              |  |

Modular Building Blocks Allow Wide Range Of Customized Plant Layouts As Per Site Specifications