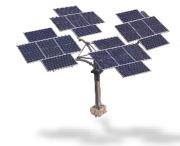

<u>MWS SmarTrack</u><sup>™</sup> For high yield offgrid &

utility scale Power Plants

# **MWS SMART TRACK**

#### 100 % indigenous Structure

# Utility Scale Tracker- MWS SmarTrack

<sup>\*</sup> Indicative only. Yield Will vary with location and layout

2 pm

4 pm

6 pm

8 pm

12

8 am 10 am

# Utility Scale Tracker- MWS SmarTrack