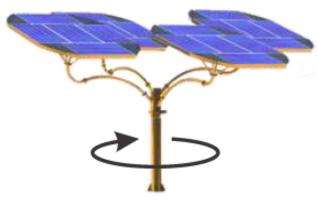

#### Automatic Single Axis Tracking

- Self powered single-axis automatic tracking
- Tracking increases yield of Solar Panels by up to 22%
- Tracking system is self-lubricating & maintenance-free

\* Yield will vary as per site weather conditions