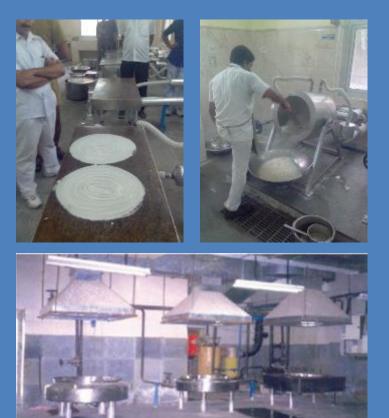

# Complete Cooking Solution-Boiling, Frying and Baking

# Solar Thermal –LPG Hybrid Cooking System NTPC Dadri, Greater Noida

#### 20% reduction in LPG Gas Consumption