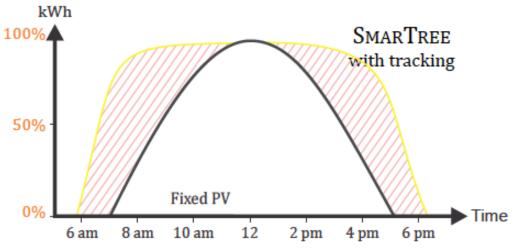

# Utility Scale Tracker- MWS SmarTrack

<sup>\*</sup> Indicative only. Yield Will vary with location and layout

2 pm

4 pm

6 pm

8 pm

12

8 am 10 am

6 am