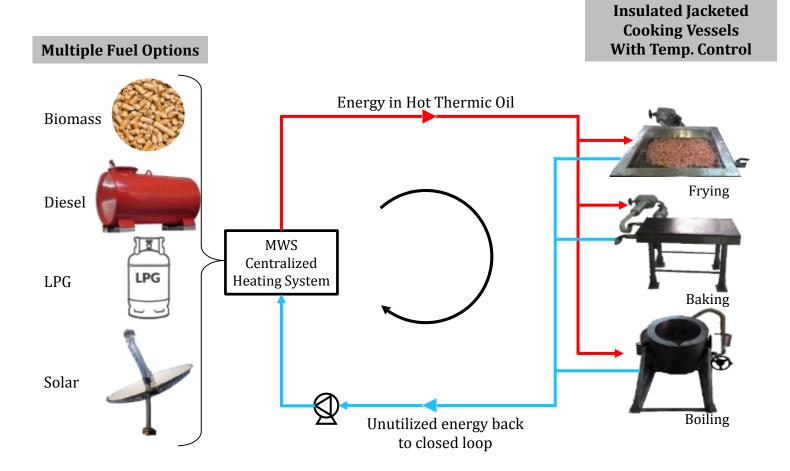

#### System Efficiency ~ 40-50% !!

The Solution- MWS Smart Kitchen <sup>TM</sup> Both solar and Fuel (LPG) are hybridized in a closed loop system to minimize energy losses and maximize efficiency

# MWS Smart Kitchen<sup>TM</sup> The Flameless Waterless Efficient Hygienic Kitchen

## MWS Smart Kitchen<sup>TM</sup> LPG Savings For Cooking Applications

- 1. Opens up possibility of hybridizing with fuels other than LPG for cooking, including **MWS Solar Field**
- 2. Centralized controlled high efficiency fuel combustion
- 3. No burner or flame in kitchen
- 4. Jacketed vessels engineered to minimize heat loss
- 5. Wide operating temperature for boiling, frying and baking
- 6. Digital indicators at each vessel to allow complete characterization of cooking process
- 7. Energy delivered by heated food grade oil
- 8. Reduce electricity consumption of air ventilation handling

# Complete Cooking Solution-Boiling, Frying and Baking