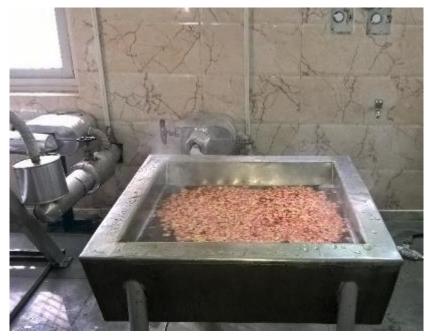

# MWS Smart Kitchen<sup>TM</sup> The Flameless Waterless Efficient Hygienic Kitchen

## MWS Smart Kitchen<sup>TM</sup> LPG Savings For Cooking Applications

- 1. Opens up possibility of hybridizing with fuels other than LPG for cooking, including **MWS Solar Field**
- 2. Centralized controlled high efficiency fuel combustion
- 3. No burner or flame in kitchen
- 4. Jacketed vessels engineered to minimize heat loss
- 5. Wide operating temperature for boiling, frying and baking
- 6. Digital indicators at each vessel to allow complete characterization of cooking process
- 7. Energy delivered by heated food grade oil
- 8. Reduce electricity consumption of air ventilation handling

#### Industrial Grade User Friendly Kitchens

#### Creating Efficient, Safe and Smart Kitchens