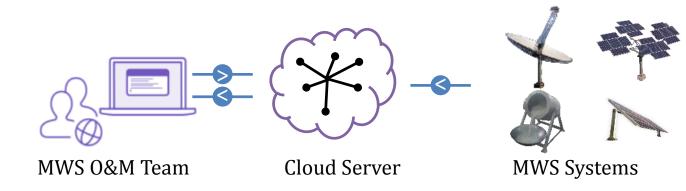

#### 2. Remote Monitoring for Reduced O&M

Creating long-term value for customers through technology & commitment