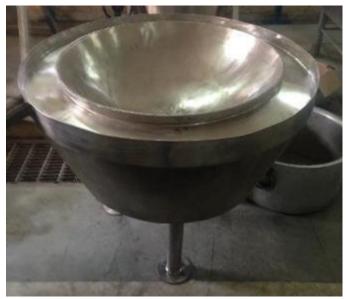

# MWS Smart Kitchen<sup>TM</sup> The Flameless Waterless Efficient Hygienic Kitchen

## MWS Smart Kitchen<sup>TM</sup> LPG Savings For Cooking Applications

- 1. Opens up possibility of hybridizing with fuels other than LPG for cooking, including **MWS Solar Field**
- 2. Centralized controlled high efficiency fuel combustion
- 3. No burner or flame in kitchen
- 4. Jacketed vessels engineered to minimize heat loss
- 5. Wide operating temperature for boiling, frying and baking
- 6. Digital indicators at each vessel to allow complete characterization of cooking process
- 7. Energy delivered by heated food grade oil
- 8. Reduce electricity consumption of air ventilation handling

#### Industrial Grade User Friendly Kitchens

#### Creating Efficient, Safe and Smart Kitchens