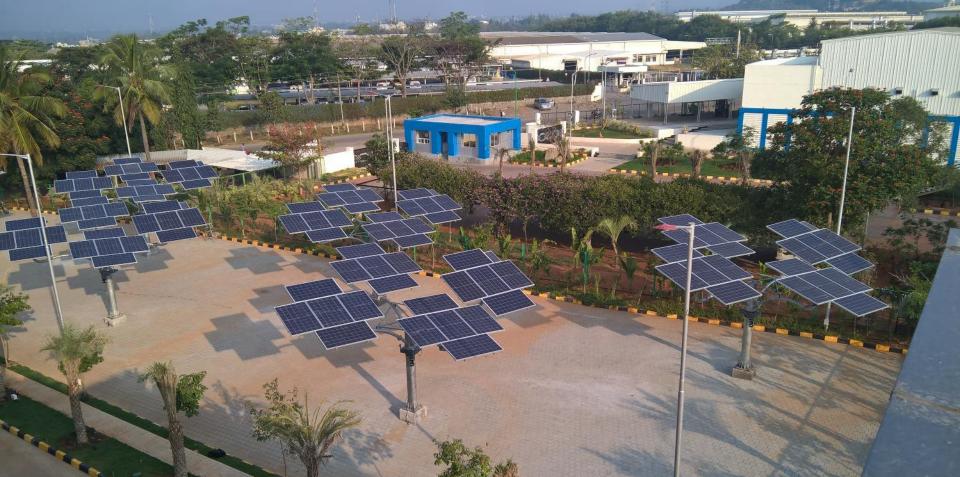

# MWS SmarTree

#### MWS SmarTree<sup>TM</sup>- For Smart Locations

- ✓ Aesthetic Solar PV Solution for Malls, Smart Cities, Public Parks, Plazas & CSR Projects
- ✓ Tree can be used as Hub for other tasks like Street Lights, Wi Fi Zone, CCTV, etc.
- ✓ 25 Years Performance Warranty of Modules

Free usable Shaded place Incredibly Small Ground-Footprint

# SmartHub- Multi-Utility Solution

WiFi Zone

Laptop Charging

Sign Board

Shade for Garden Chairs

Utility Scale PV Tracker

# **MWS Tracker In Action**