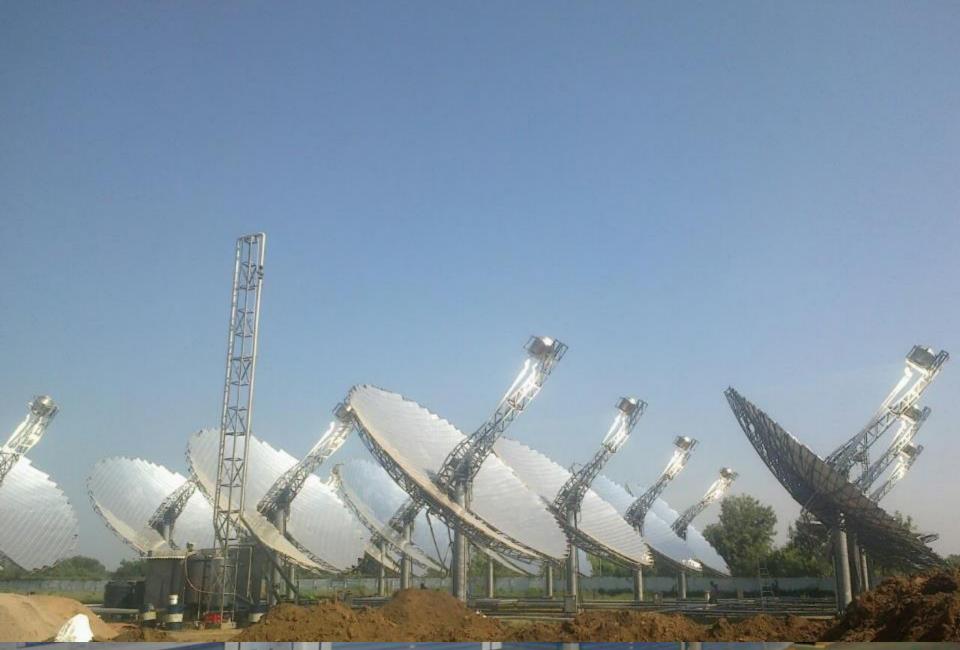

# MWS Paraboloid Solar Dish Concentrator 松

M95 Paraboloid Dish Concentrator: Peak Rating 40,000 kcals/hr

## MWS Solar Field<sup>TM</sup> Reference Installations