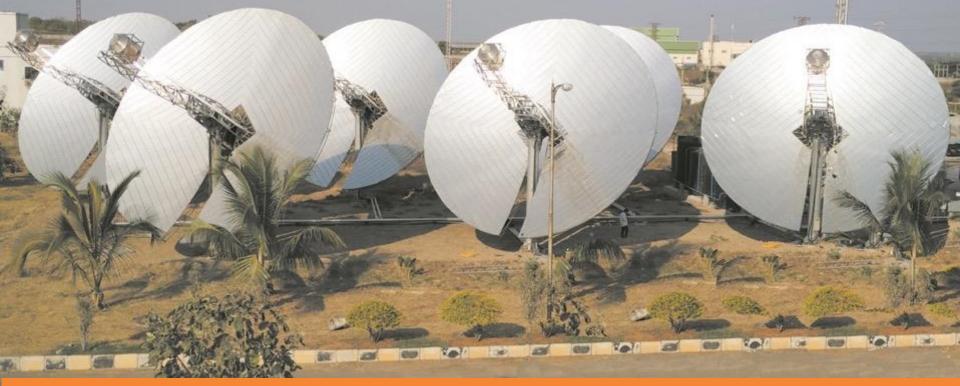

# MWS Paraboloid Solar Dish Concentrator 松

M95 Paraboloid Dish Concentrator: Peak Rating 40,000 kcals/hr

## MWS Solar Field<sup>TM</sup> Reference Installations