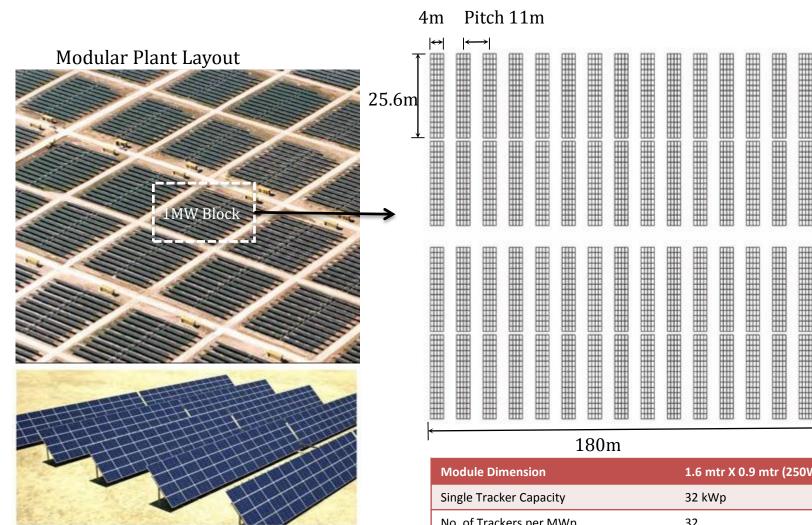

# Typical Layout of 1 MWp MWS Tracker

110m

| 1.0 mil × 0.9 mil (250 vvp) |
|-----------------------------|
| 32 kWp                      |
| 32                          |
| < 5 acres                   |
| 18%                         |
|                             |

Modular Building Blocks Allow Wide Range Of Customized Plant Layouts As Per Site Specifications