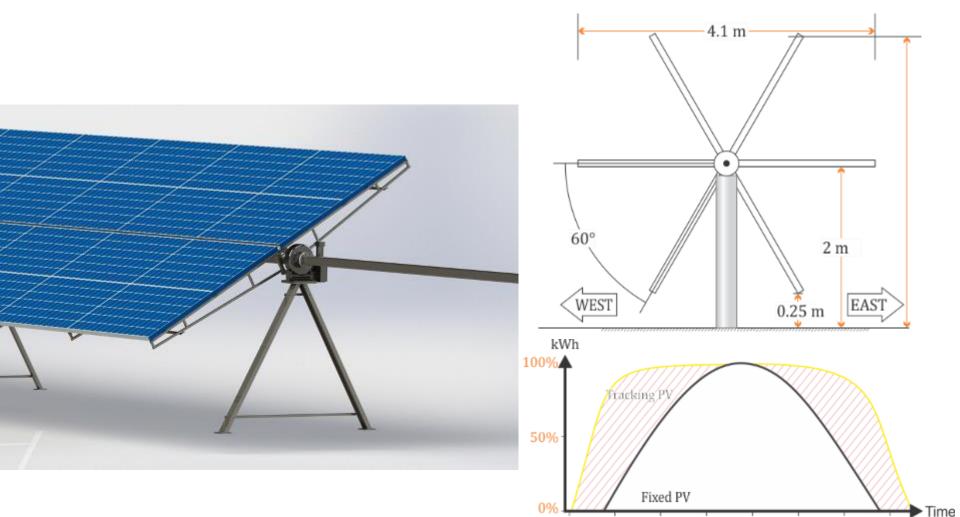

# MWS SmarTrack<sup>TM</sup> - For High Yield Utility Scale Solar Power Plants

| Tracking Technology | Horizontal single axis gravity-balanced tracker with independent rows                                                                                   |  |
|---------------------|---------------------------------------------------------------------------------------------------------------------------------------------------------|--|
| Tracking Range      | <u>+</u> 60deg                                                                                                                                          |  |
| Control System      | Fully Automated Self powered Row Control Unit (RCU) per tracker and one Master Control Unit (MCU) per 20 RCU for high field reliability and contingency |  |
| Drive System        | Self-locking gear, both AC and DC motor options available                                                                                               |  |
| DC Capacity         | 32 kWp per tracker row; Configurable                                                                                                                    |  |
| Power Consumption   | No grid power required                                                                                                                                  |  |
| Installation        | Rapid field assembly with no onsite welding                                                                                                             |  |
| Foundation Type     | Driven pier/concrete pile to withstand 200 km/hr winds                                                                                                  |  |
|                     | 3X5 block of panels<br>in landscape mode                                                                                                                |  |
|                     | 2X8 block of panels No Maintenance Self Powered East-<br>Long Life of Tracker West Tracker                                                              |  |

Fully Automated

Tracking

Low Cost and shorter Payback Period

1X16 block of panels in portrait mode

in portrait mode