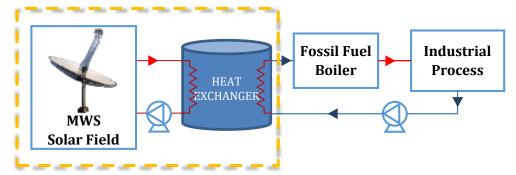

# MWS Solar Field<sup>TM</sup> Is Non-Invasive And Seamlessly Integrated To Existing Process Heating Circuits

# Direct Integration

- No impact on customer processes
- Back-ended integration
- Full automation, controls and safety implemented in Solar Field

| Industry                  | Working Fluids    | Temperature<br>Range |
|---------------------------|-------------------|----------------------|
| Pharmaceutical            | Steam, Air        | 80°C - 230°C         |
| Textile industry          | Water, Steam      | 60°C - 150°C         |
| Chemical Industry         | Steam, Air        | 80°C - 320°C         |
| Pulp & Paper<br>Industry  | Steam             | Up to185°C           |
| Food Industry             | Steam Thermic Oil | 80°C - 280°C         |
| Automobile Industry       | Water, Steam      | 60°C - 200°C         |
| Air Conditioning<br>(VAM) | Water, Steam      | 60°C - 150°C         |