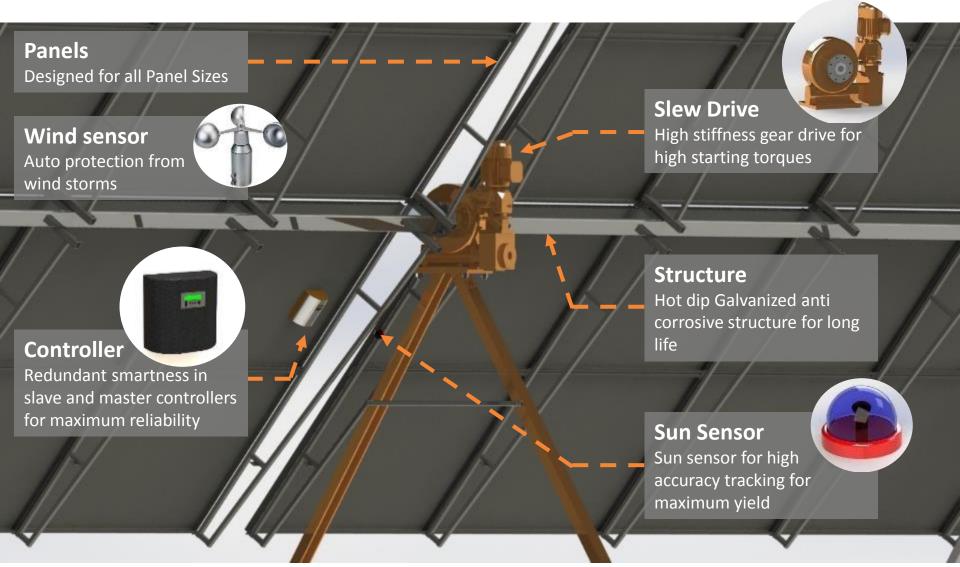

#### **MWS SMARTRACK**

Self powered, battery-backed tracker controller with advanced backtracking for shadow avoidance. No AC power required

# MWS SmarTrack<sup>TM</sup> - For High Yield Utility Scale Solar Power Plants

| Tracking Technology | Horizontal single axis gravity-balanced tracker with independent rows                                                                                   |  |
|---------------------|---------------------------------------------------------------------------------------------------------------------------------------------------------|--|
| Tracking Range      | <u>+</u> 60deg                                                                                                                                          |  |
| Control System      | Fully Automated Self powered Row Control Unit (RCU) per tracker and one Master Control Unit (MCU) per 20 RCU for high field reliability and contingency |  |
| Drive System        | Self-locking gear, both AC and DC motor options available                                                                                               |  |
| DC Capacity         | 32 kWp per tracker row; Configurable                                                                                                                    |  |
| Power Consumption   | No grid power required                                                                                                                                  |  |
| Installation        | Rapid field assembly with no onsite welding                                                                                                             |  |
| Foundation Type     | Driven pier/concrete pile to withstand 200 km/hr winds                                                                                                  |  |
|                     | 3X5 block of panels<br>in landscape mode                                                                                                                |  |
|                     | 2X8 block of panels No Maintenance Self Powered East-<br>Long Life of Tracker West Tracker                                                              |  |