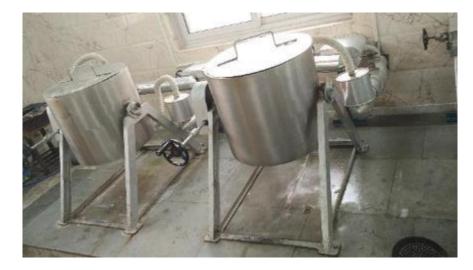

# MWS Smart Kitchen<sup>TM</sup> The Flameless Waterless Efficient Hygienic Kitchen

## MWS Smart Kitchen<sup>TM</sup> LPG Savings For Cooking Applications

- 1. Opens up possibility of hybridizing with fuels other than LPG for cooking, including **MWS Solar Field**
- 2. Centralized controlled high efficiency fuel combustion
- 3. No burner or flame in kitchen
- 4. Jacketed vessels engineered to minimize heat loss
- 5. Wide operating temperature for boiling, frying and baking
- 6. Digital indicators at each vessel to allow complete characterization of cooking process
- 7. Energy delivered by heated food grade oil
- 8. Reduce electricity consumption of air ventilation handling

#### Industrial Grade User Friendly Kitchens

#### Creating Efficient, Safe and Smart Kitchens