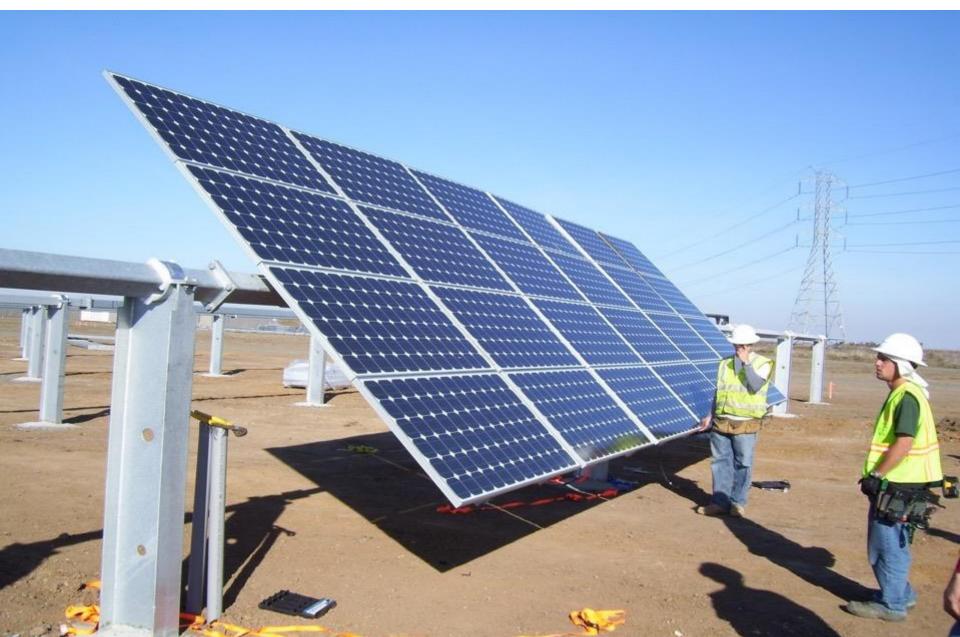

|  |
|                     | 2X8 block of panels No Maintenance Self Powered East-<br>Long Life of Tracker West Tracker                                                              |  |



Fully Automated

Tracking

Low Cost and shorter Payback Period

1X16 block of panels in portrait mode

in portrait mode

# Typical Layout of 1 MWp MWS Tracker





110m

| 1.0 mil × 0.9 mil (250 vvp) |
|-----------------------------|
| 32 kWp                      |
| 32                          |
| < 5 acres                   |
| 18%                         |
|                             |

Modular Building Blocks Allow Wide Range Of Customized Plant Layouts As Per Site Specifications

# **MWS Tracker In Action**





#### Megawatt Solutions Private Limited



**Clean Energy For All** 

## Mr. Siddharth Malik

Managing Director, Megawatt Solutions Pvt. Ltd. (smalik@megawattsolutions.in, M: +91 – 9654451401)

#### **Contact us**

T-93, 4<sup>th</sup> Floor, Gautam Nagar, Yousuf Sarai Commercial Complex, New Delhi-110049 info@megawattsolutions.in, Tel: 011-405363<u>49</u>