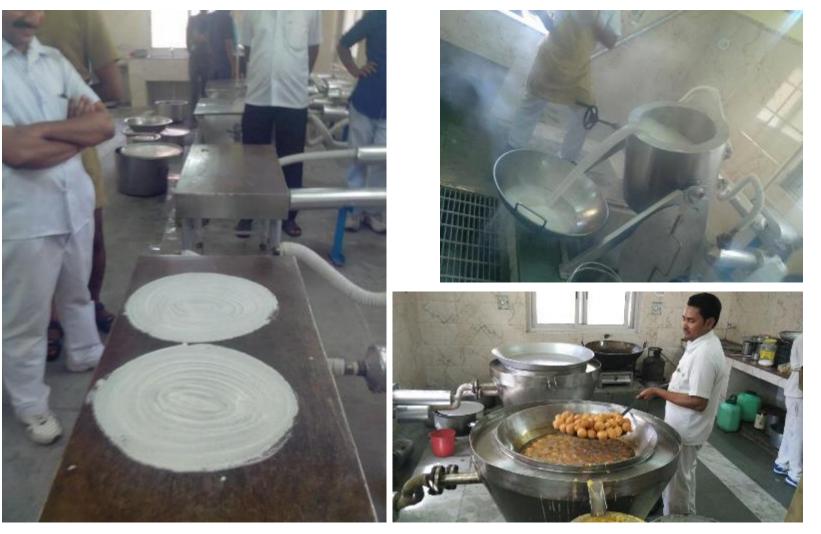

# **MWS SMART KITCHEN**

# MWS Smart Kitchen<sup>TM</sup> The Flameless Waterless Efficient Hygienic Kitchen

## MWS Smart Kitchen<sup>TM</sup> LPG Savings For Cooking Applications

- 1. Opens up possibility of hybridizing with fuels other than LPG for cooking, including **MWS Solar Field**
- 2. Centralized controlled high efficiency fuel combustion
- 3. No burner or flame in kitchen
- 4. Jacketed vessels engineered to minimize heat loss
- 5. Wide operating temperature for boiling, frying and baking
- 6. Digital indicators at each vessel to allow complete characterization of cooking process
- 7. Energy delivered by heated food grade oil
- 8. Reduce electricity consumption of air ventilation handling

# Complete Cooking Solution-Boiling, Frying and Baking